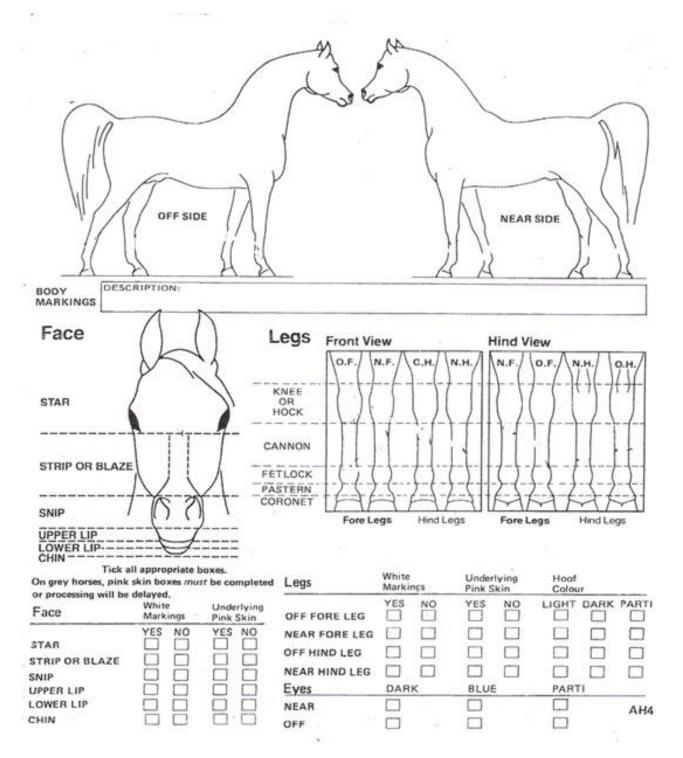

## REGISTRATION APPLICATION

Name (if registered with another Society only provide that name, otherwise 3 choices required):

| Date of Birth                                                                                      | Colour                                                                                       | DNA number                    | (if applicable)              |
|----------------------------------------------------------------------------------------------------|----------------------------------------------------------------------------------------------|-------------------------------|------------------------------|
|                                                                                                    | (geldings must be geld<br>on which has that requirement -                                    |                               | vet certificate or copy of a |
| Height (mature)                                                                                    | Description of sca                                                                           | ars                           |                              |
| Colour of eyes (dark/b                                                                             | lue/parti-coloured) Nearside eye                                                             | e Offside ey                  | /e                           |
| All horses/ponies must AQHA which must be                                                          | st be either branded <u>or</u> microci<br>DNA typed                                          | hipped with the exception of  | f Quarter Horses registered  |
| Microchip (if applicab                                                                             | le)                                                                                          |                               |                              |
| Brands (if applicable)                                                                             | & Position of brands – please da                                                             | raw brand & describe position | ı                            |
|                                                                                                    |                                                                                              |                               |                              |
| contact the Registrar if Please hold the horse &  face front-on +  side on view or not hidden in g | lip/chin area and f the horse clearly showing all learnss.) kin roans where the roaning is n | egs & hooves from each side,  | front & rear (with hooves    |
| Breeder name                                                                                       |                                                                                              |                               |                              |
| Breeder address                                                                                    |                                                                                              |                               | Post Code                    |
| Owner name                                                                                         |                                                                                              |                               | -                            |
| Owner address                                                                                      |                                                                                              |                               | Post Code                    |
| Owner email                                                                                        |                                                                                              | Owner phone (                 | _)                           |
| Signature of Owner                                                                                 |                                                                                              | Date                          |                              |